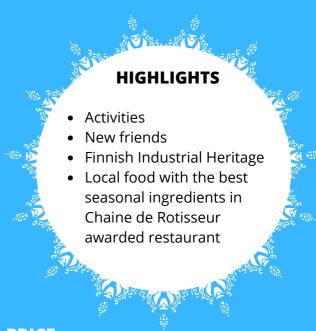

# Industrial Heritage & Togetherness in historical Noormarkku Works

Guided daytrip to Noormarkku available on request September-June

We welcome You to experience Finnish culture, hear about interesting history of Noormarkku Works and get a bunch of new friends! The trip's program includes getting to know Finnish industrial heritage and design and fun activities, like a name game & problem solving games. Take your friends and join in!

Price includes return transportation to the destination, Tour Leader services in English, guided tour around the premises of Noormarkku Works and buffet lunch at Noormarkku Club. Participants can expect locally produced food with the best seasonal ingredients from our own forests and waters, such as fish, game, mushrooms, and berries, wild food is also strongly present. The chefs have the perfect recipes for traditional food of southwestern Finland as well as high-quality international cooking.